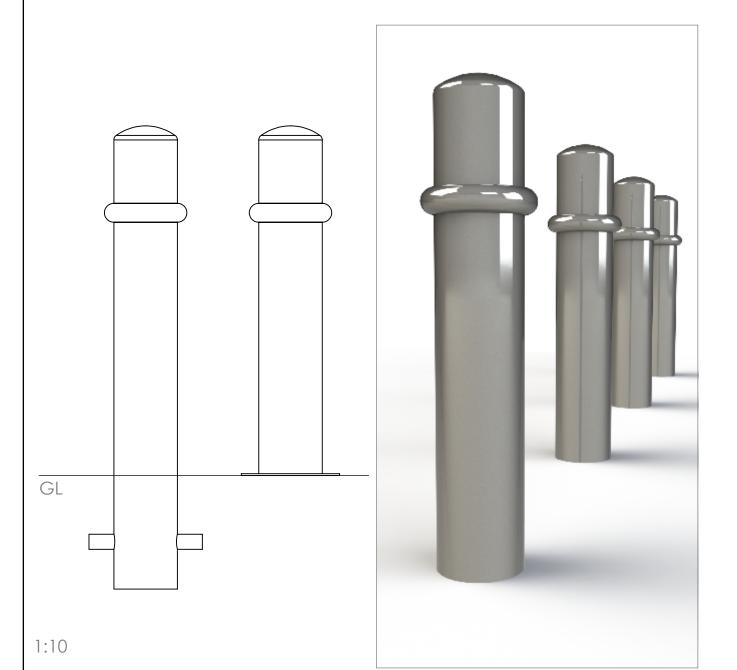

## Bollards | ASF 011 Steel Bollard

**Material:** 

Diameter:

Manufactured in 275 carbon steel from recycled sources

Manufactured as standard in 114mm diameter. Also available in 76mm, 89mm, 101mm, 129mm, 168mm and 193mm diameters. Other sizes available if required

Height:

Bollards are manufactured either 1200mm long (900mm above ground) or 1500mm long (1000mm above ground) All other bollard sizes are available if required

Standard Finish: Optional Finish: Ram Raid Options:

Bollards can be polyester powder coated, nylon coated or wet painted

As standard ASF Steel Bollards are finished hot dip galvanised

Ram Raid Options Visibility Bands:

Bollards can be manufactured with inner heavy duty steel inserts or with loose cap for concrete infill